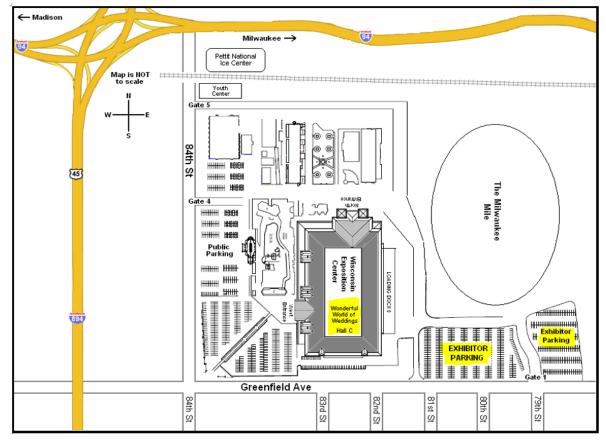

# DIRECTIONS & PARKING

8200 W Greenfield Ave. West Allis, WI 53214 EXHIBIT SERVICES OFFICE: 414-266-7300 PH

- ► Single Day, Single Entry Parking Pass Pre-Purchase Online: \$8 (By Jan. 3)
- ► Single Day, Single Entry Parking Pass Standard: \$10 (On Jan. 4 or 5)
- ► Single Day, Multi Entry/Exit Parking Pass: \$13 per day (Buy on-site)
- ▶ Parking is complimentary during move-in and move-out.
- ▶ No overnight parking without approval by Show Management.
- ▶ Parking is not provided as part of your exhibitor package.

# FROM THE NORTH

Take I-43 S to I-94 W exit towards Madison (exit 72D), take WI-181/84<sup>th</sup> St (exit 306), turn left onto S 84<sup>th</sup> St, turn left onto W Greenfield Ave and turn left to enter at Gate #1.

- OR -

Take I-41 S/US-45 S, to I-94 E exit towards Milwaukee, take WI-181/84<sup>th</sup> St (exit 306), turn right onto S 84<sup>th</sup> St, turn left onto W Greenfield Ave and turn left to enter at Gate #1.

# FROM CHICAGO & OTHER POINTS SOUTH

Take I-94 N to I-41N/I-894 W exit towards Madison (bypass) to Greenfield Ave (exit 1D), take Greenfield Ave E to 79<sup>th</sup> St and turn left to enter at Gate #1.

# FROM THE WEST

Take I-94 E, take the 84<sup>th</sup> St (exit 306), turn right onto S 84<sup>th</sup> St, turn left onto W Greenfield Ave and turn left to enter at Gate #1

## FROM THE EAST

Take I-94 W, take WI-181/84<sup>th</sup> St (exit 306), turn left onto S 84<sup>th</sup> St, turn left onto W Greenfield Ave and turn left to enter at Gate #1.